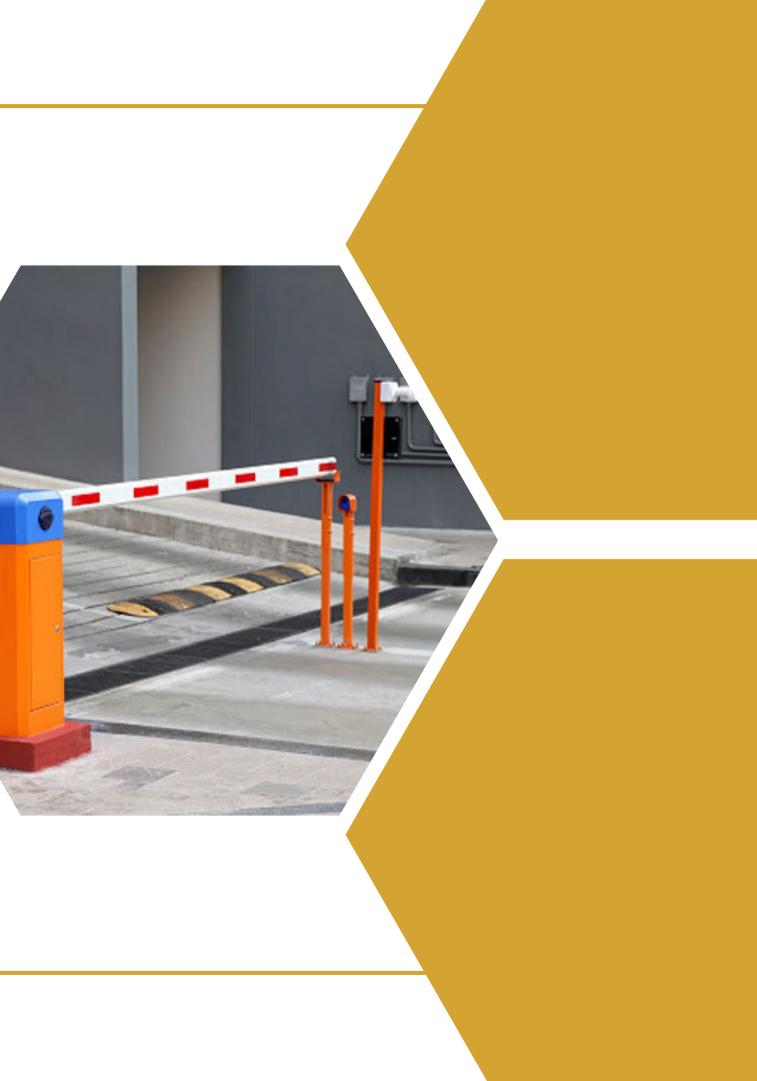

# BOOM BARRIERS

A boom barrier arm is a gate or access point that regulates traffic flow by means of a long arm that pivots on the opener.

Features of the boom barrier gate include an inbuilt anti-crush safety device, which suspends the motion of the boom, should it meet any obstruction. Optional beam sensor provides further protection to vehicles. Auto-close of the boom barrier can be programmed through the controller.