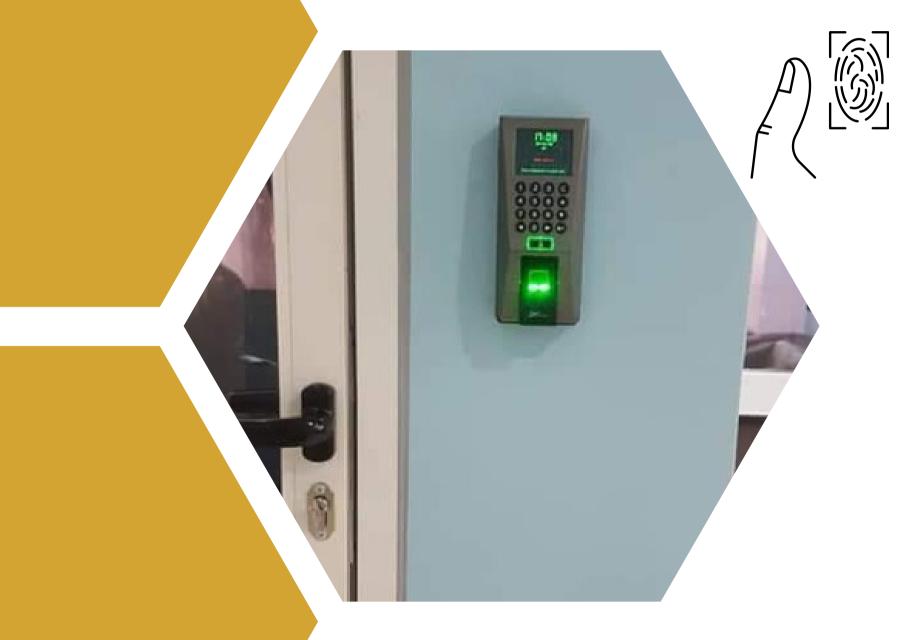

### **BIOMETRIC SYSTEM**

Preventing unauthorized individuals from gaining physical access restricted rooms or facilities. This is accomplished with the help of locks and biometric authentication.

- Access PINS
- Fingerprint
- Facial Recognition
- Palm print
- Voice recognition