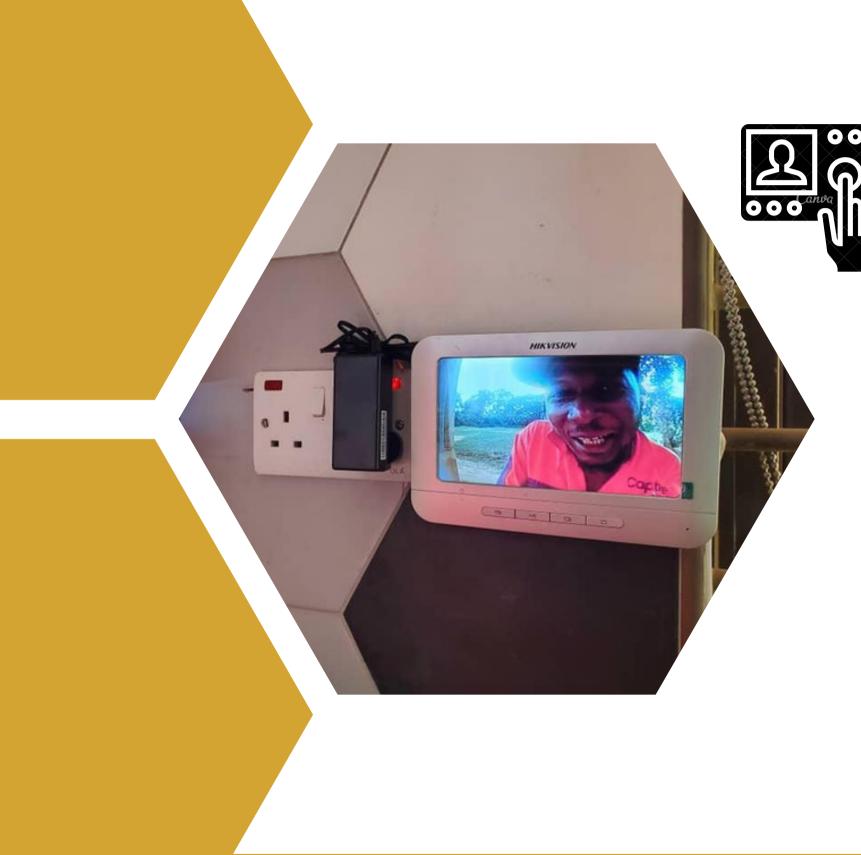

Intercoms systems are a perfect solution for accessing, controlling and monitoring the security of your business or home.

- Wireless intercom units

## **INTERCOM SYSTEMS**

• Video Intercom system units • Hard Wired Intercom units • carrier current intercom units