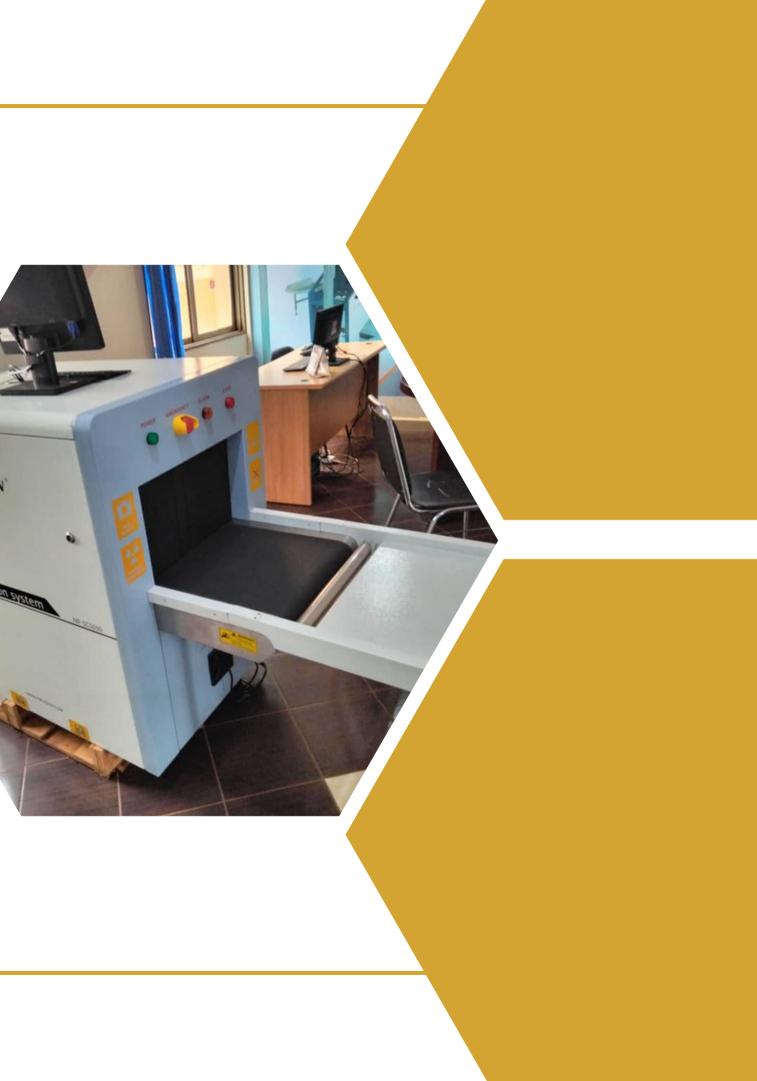

#### **X-RAY BUGGAGE SCANNER**

X Ray Scanner can quickly and effectively detect all kinds of dangerous goods.

They are widely used in bus station, customs, express logistics, government agencies, embassies, airports, convention centers, courts, Tourist attractions, sports tubes, post offices, express delivery companies, and factories.