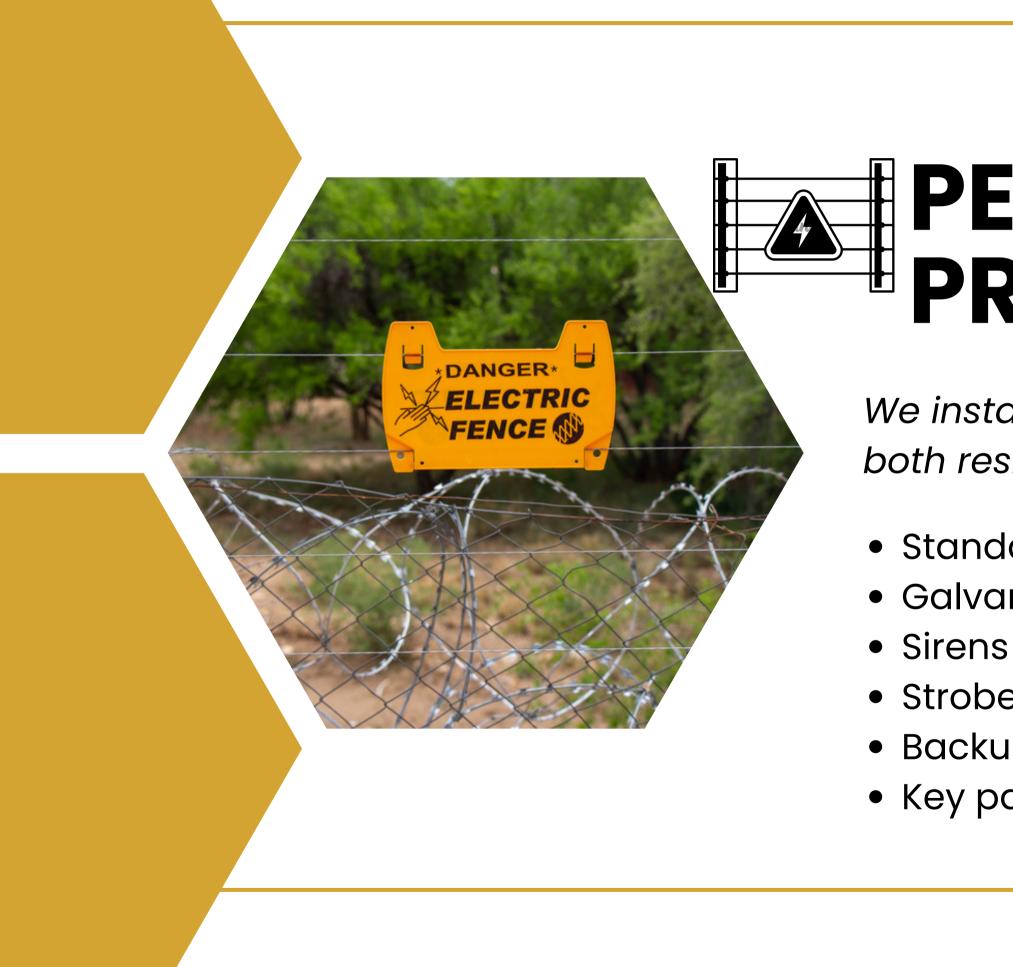

We install barbed wire and electric fences for both residential and commercial property.

- Galvanized high tense wires
- Sirens
- Strobe light
- Backup battery

#### **PERIMETER WALL** PROTECTION

• Standalone fence or attached to existing perimeter.

• Key pad for arming and disarming system.