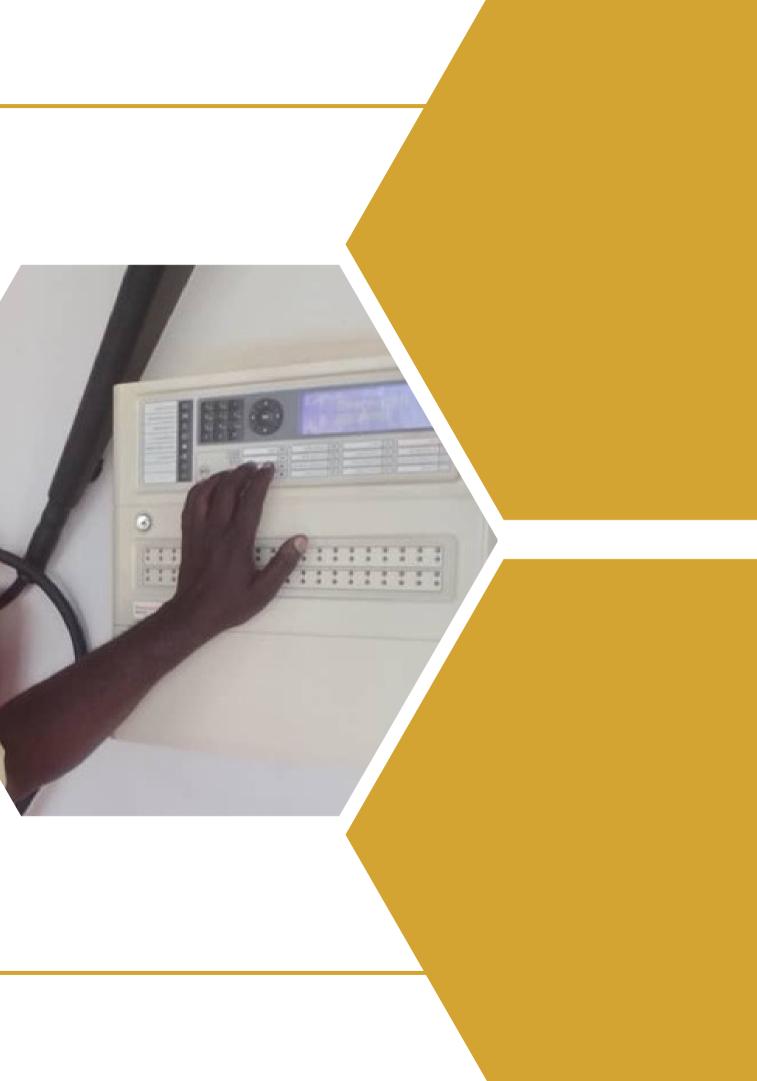

#### FIRE DETECTION SYSTEMS

Protect your people and minimize the risks to your business with reliable fire detection and alarm systems.

- Fire fighting equipment
- Sensors and initiating devices
- Notification and audio devices
- Control panel
- Smoke detection technology

#### INTRUDER ALARM PANEL